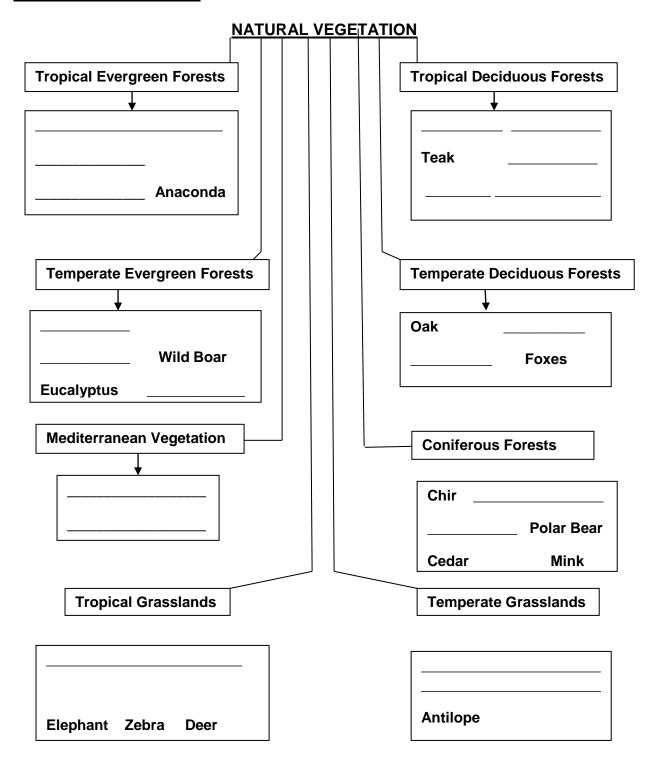

vegetation is very limited in the growth of natural vegetation is very limited in the growth of the litivation. | ne growth of natural vegetation is very limited in the extremely editerranean trees adapt themselves to dry summers with the and enich help them reduce transpiration.  E THE FOLLOWING:  niferous forests of the northern hemisphere are also known and enich help them reduce transpiration.  Russian language this means pure and untouched.  ese regions are known as 'the orchards of the world' because |

5. Temperate Grasslands in- Argentina, North America, South Africa, Central Asia and Australia.

\_\_\_\_\_\_

6. Mosses and lichens are the examples of trees of this type of vegetation.

\_\_\_\_\_

Ш

## COMPLETE THE GIVEN FLOWCHART BY IDENTIFYING THE TYPES OF NATURAL VEGETATION:



# 1. Enlist the factors on which the growth of natural vegetation depends. 2. Differentiate between Tropical Evergreen and Tropical Deciduous forests. 2. How are the softwood trees of the Coniferous forests useful to us? 2. The animals in the polar regions have thick fur and thick skin'- explain why? Name some animals found in this region.

## Classify and write about the different categories of natural vegetation. ON THE GIVEN OUTLINE MAP OF THE WORLD MARK AND LABEL THE

5. Write a short note on the Mediterranean type of vegetation..

**FOLLOWING GRASSLANDS:** 

| a .Prairies (North America) | b. Pampas (Argentina) | c. Veld (South Africa)  |
|-----------------------------|-----------------------|-------------------------|
| d.Steppes(Central Asia)     | e. Downs(Australia)   | f. Savan