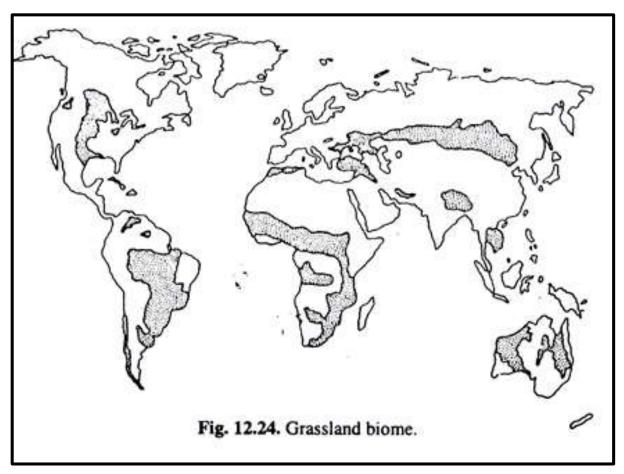

l vegetation depends. 2. Differentiate between Tropical Evergreen and Tropical Deciduous forests. 2. How are the softwood trees of the Coniferous forests useful to us? 2. The animals in the polar regions have thick fur and thick skin'- explain why? Name some animals found in this region.

## Classify and write about the different categories of natural vegetation. ON THE GIVEN OUTLINE MAP OF THE WORLD MARK AND LABEL THE

5. Write a short note on the Mediterranean type of vegetation..

**FOLLOWING GRASSLANDS:** 

| a .Prairies (North America) | b. Pampas (Argentina) | c. Veld (South Africa)  |
|-----------------------------|-----------------------|-------------------------|
| d.Steppes(Central Asia)     | e. Downs(Australia)   | f. Savanna(East Africa) |

#### MAJOR GRASSLANDS OF THE WORLD



3

4